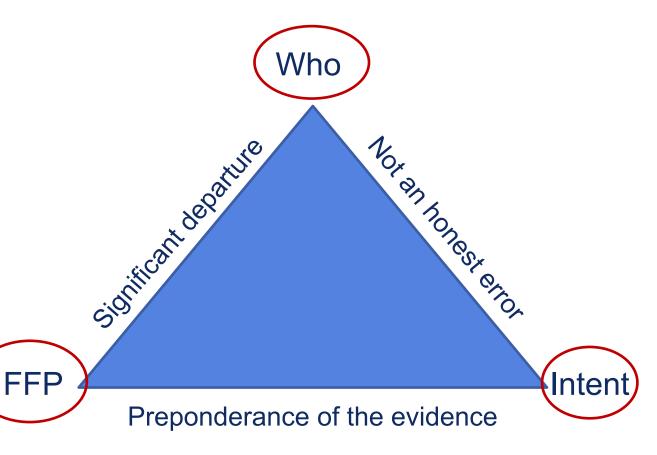

### Research Misconduct Findings are made when

- The allegation is proven by a preponderance of the evidence
- The misconduct is committed intentionally, knowingly, or recklessly.
- There is a significant departure from accepted practices of the relevant research community.