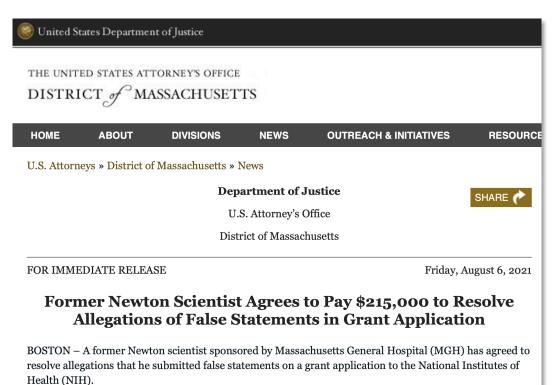

il:

- 31 U.S.C. § 3729 3733 The False Claims Act
  - knowingly presents, or causes to be presented, a false or fraudulent claim for payment or approval;
  - knowingly makes, uses, or causes to be made or used, a false record or statement material to a false or fraudulent claim;

#### Criminal:

- 18 U.S.C. § 287 False, fictitious or fraudulent claims
- 18 U.S.C. § 1001 Statements or entries generally



### **How Does This Apply to NIH Applications?**

- False records or statements included in grant applications may be considered false claims or false statements.
- Examples include:
  - Falsified/fabricated data
  - Failure to disclose other support and/or grant overlap
  - Misrepresenting level of effort of key personnel
- Must demonstrate materiality.

#### **False Claims Settlement**



"The NIH grant application process relies on scientific integrity, accuracy and honesty from individual principal investigators, but Dr. Lee supplied falsified results, inauthentic data and false statements instead, ..."

www.Justice.gov - Former Newton Scientist Agrees to Pay to \$215K to Resolve Allegations of False Statements in Grant Application



#### Why It Matters

"... said Acting [US] Attorney Nathaniel R. Mendell. 'Defrauding the NIH wastes taxpayer money, limits the availability of funding for other research and undermines the central purpose of scientific inquiry. We commend MGH for disclosing the alleged false statements, for repaying funds and for taking meaningful steps to prevent future recurrences."

www.Justice.gov - Former Newton Scientist Agrees to Pay to \$215K to R