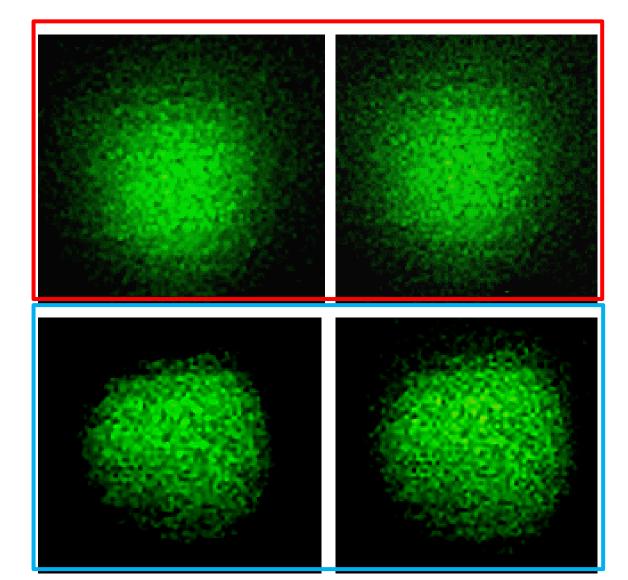

Same cell images representing "2h LPS" and "12h LPS"

### Intensity Enhanced and size adjusted

Same cell images representing "no LPS" and "24h LPS"