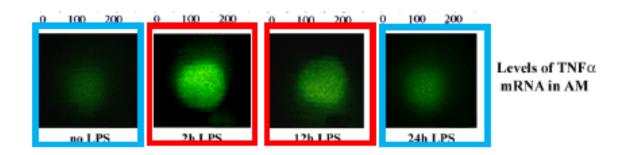

### Same Cell Images to Represent Different Results

Figure C.2.5 in NIH grant application Figure 3c in *Nature Medicine* Levels of HIV gag mRNA in AM  $\boldsymbol{c}$ 2h LPS 12h LPS - - isotype control HIV gag mRNA 100 200 0 100 200 0 100 200 Levels of TNFa mRNA in AM 12h LPS - - isotype control TNFa mRNA 200 100 200 100 Mean Intracellular Fluorescence

Same cell images representing "2h LPS" and "12h LPS"

### Intensity Enhanced and size adjusted

Same cell images representing "no LPS" and "24h LPS"