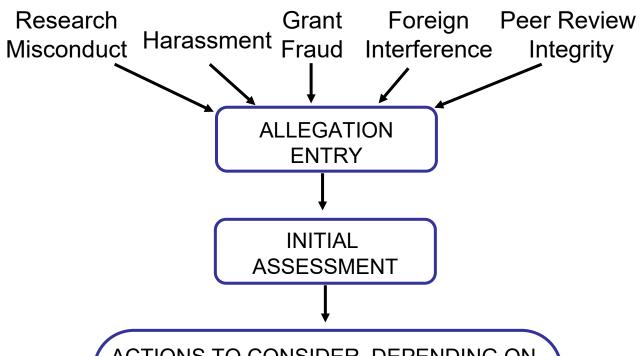

### **Overview of NIH Allegation Review Process**

## ACTIONS TO CONSIDER, DEPENDING ON OUTCOME OF ASSESSMENT

- Contact institution
- Remove individual from peer review service
- Refer to agency/office with oversight responsibility
- Administrative actions
- Regulatory actions