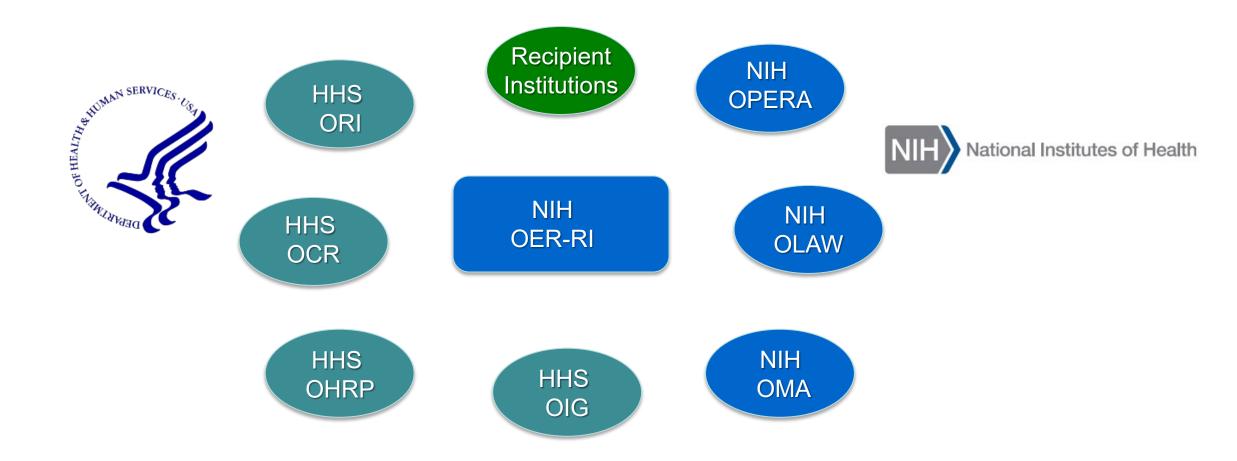

# Research Misconduct & Detrimental Research Practices: Overview & Case Studies

October 14, 2022 NIH Virtual PreCon Event

#### **Moderator:**

Elyse Sullivan, PhD
Communications Strategist
Office of Extramural Research, NIH

#### **Presenters:**

Patricia Valdez, PhD
Chief Extramural Research Integrity Officer
Office of Extramural Research, NIH

Ranjini Ambalavanar, PhD
Scientist-Investigator
Office of Research Integrity, HHS



## Research Misconduct & Detrimental Research Practices: Today's Format

**NIH & HHS Presentation** 

Q&A

Break

**Case Studies** 





### **Everyone's Responsibility**





#### Who Are Our Partners?





### **Overview of NIH Allegation Review Process**



## ACTIONS TO CONSIDER, DEPENDING ON OUTCOME OF ASSESSMENT

- Contact institution
- Remove individual from peer review service
- Refer to agency/office with oversight responsibility
- Administrative actions
- Regulatory actions



## Research Misconduct and Detrimental Research Practices

Ranjini Ambalavanar, Ph.D.

Division of Investigative Oversight (DIO)

Office of Research Integrity (ORI)

October 2022



#### Research misconduct - 42 CFR § 93.103

Fabrication, falsification, or plagiarism in proposing, performing, or reviewing research, or in reporting research results.

- (a)Fabrication is making up data or results and recording or reporting them.
- (b) Falsification is manipulating research materials, equipment, or processes,