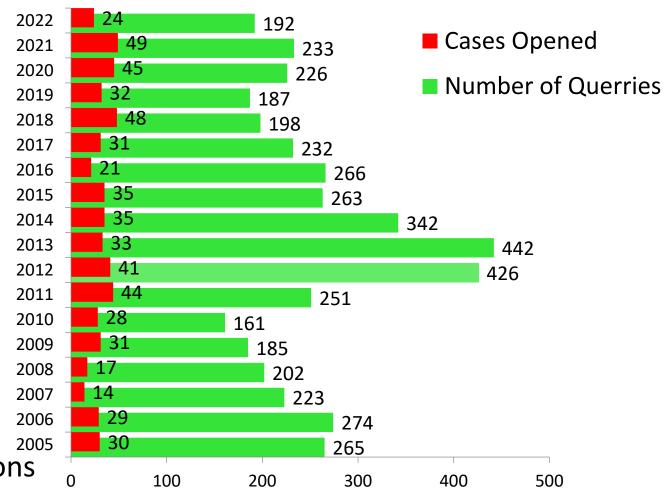

## More Queries than Misconduct Cases Opened Data from 2005-2022

- Authorship or credit disputes
- Duplicate publication
- Intellectual property/patents
- Misuse of human subjects or animals
- Conflict of interest issues
- Financial mismanagement
- Radiation or biosafety hazards
- Other regulatory violations (FDA)
- Honest error or differences in interpretations
- Other questionable practices in research