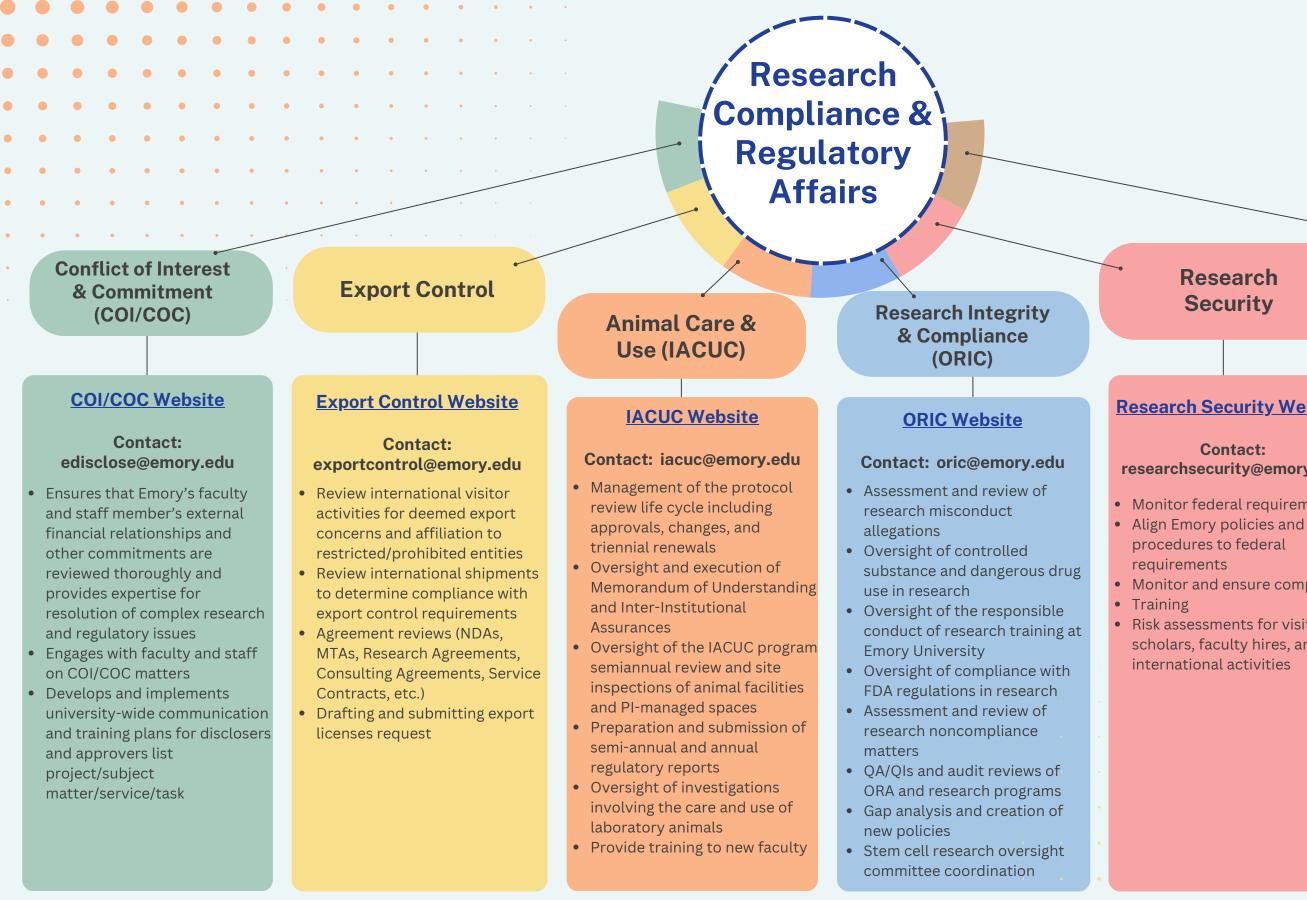

## Research **Security**

### **Research Security Website**

### **Contact:** researchsecurity@emory.edu

- Monitor federal requirements

  - procedures to federal
- Monitor and ensure compliance

. . . . . . . . . . . . . . . .

• Risk assessments for visiting scholars, faculty hires, and international activities