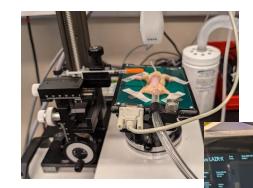

# **Ultrasound Imaging**

Vevo 3100 High-Frequency Ultrasound and Vevo LAB Analysis Software

Scan QR code for features and software tools