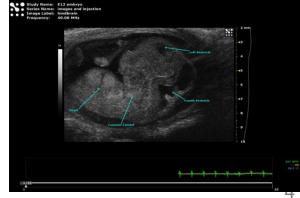

## **Technical Procedures**

- Ultrasound-guided injection
- Substance administration
- Blood collection