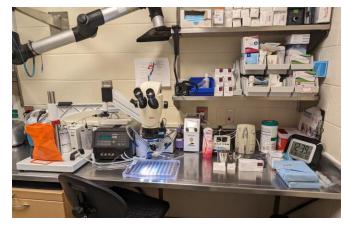

## **Animal Physiology (AP) Core Overview**

The AP Core is a centralized resource specializing in procedural, surgical, and imaging services for rats and mice, and assistance with procedures in other species.

## Surgery

A skilled and experienced surgeon performs your survival and/or acute procedures