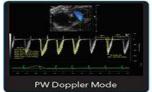

# **Ultrasound Imaging**

Vevo 3100 High-Frequency Ultrasound and Vevo LAB Analysis Software

Scan QR code for features and software tools