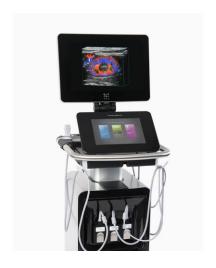

# **Ultrasound Imaging**

Vevo 3100 High-Frequency Ultrasound and Vevo LAB Analysis Software

Scan QR code for features and software tools