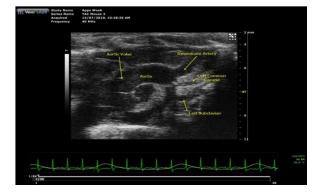

# **Ultrasound Imaging**

Vevo 3100 High-Frequency Ultrasound and Vevo LAB Analysis Software

Scan QR code for features and software tools