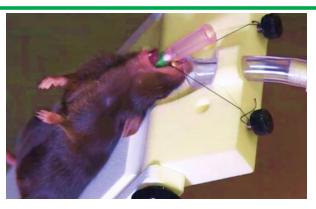

## **Technical Procedures**

- Ultrasound-guided injection
- Substance administration
- Blood collection