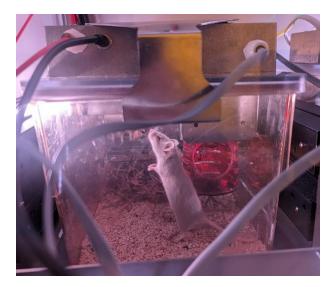

### **Metabolic Data Collection - NEW**

### Columbus Instruments OxyMax CLAMS-HC

Indirect calorimetry
Scan QR code for more info

#### Hatteras Instruments MMC100

Renal metabolism Scan QR code for more info