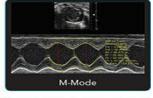

# **Ultrasound Imaging**

Vevo 3100 High-Frequency Ultrasound and Vevo LAB Analysis Software

Scan QR code for features and software tools