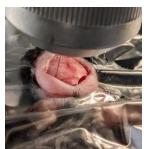

## Surgery

A skilled and experienced surgeon performs your survival and/or acute procedures

## **Model Generation and Protocol Development**

- Assistance in the development of new surgical and technical models in animals
- Protocol and procedural writing