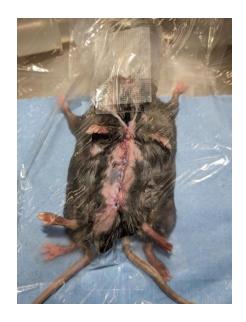

## Surgery

A skilled and experienced surgeon performs your survival and/or acute procedures

#### **Benefits:**

- Save time, save money
- Create consistent and reproducible models

Scan QR code for surgery list – any new request considered!