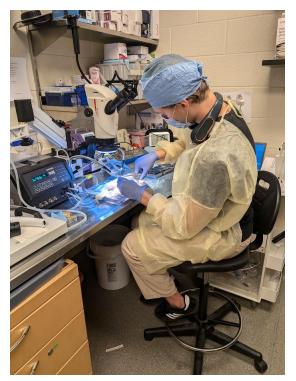

## Surgery

A skilled and experienced surgeon performs your survival and/or acute procedures

#### **Benefits:**

- Save time, save money
- Create consistent and reproducible models

Scan QR code for surgery list – any new request considered!