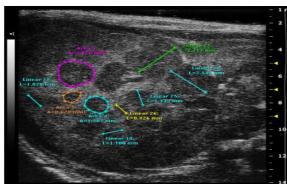

## **Technical Procedures**

- Ultrasound-guided injection
- Substance administration
- Blood collection