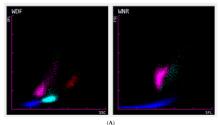

#### Sysmex XN-1000V

- Comprehensive CBC and differential
  - Includes reticulocytes and platelets
  - Utilizes flow cytometry processes
- Whole blood sample aspiration volume as low as 50uL
- Body fluid samples (CSF, pleural fluid)