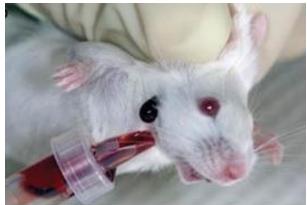

## **Technical Procedures**

- Ultrasound-guided injection
- Substance administration
- Blood collection